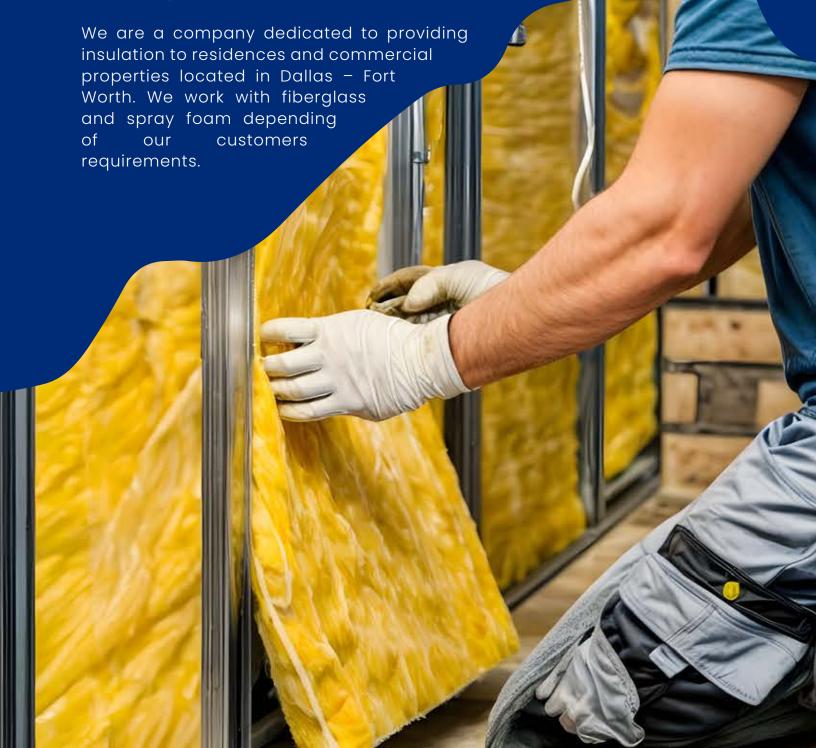

## Welcome

Where we merge the rich heritage places and their unique cultures. 'Sierra' represents the breathtaking Andes mountains of Peru, showcasing their majestic beauty that spans the nation. 'Tex,' on the other hand, signifies the vibrant State of Texas that opened its doors to us, providing invaluable opportunities for professional development. We are deeply grateful for the inspiration drawn from both locations.